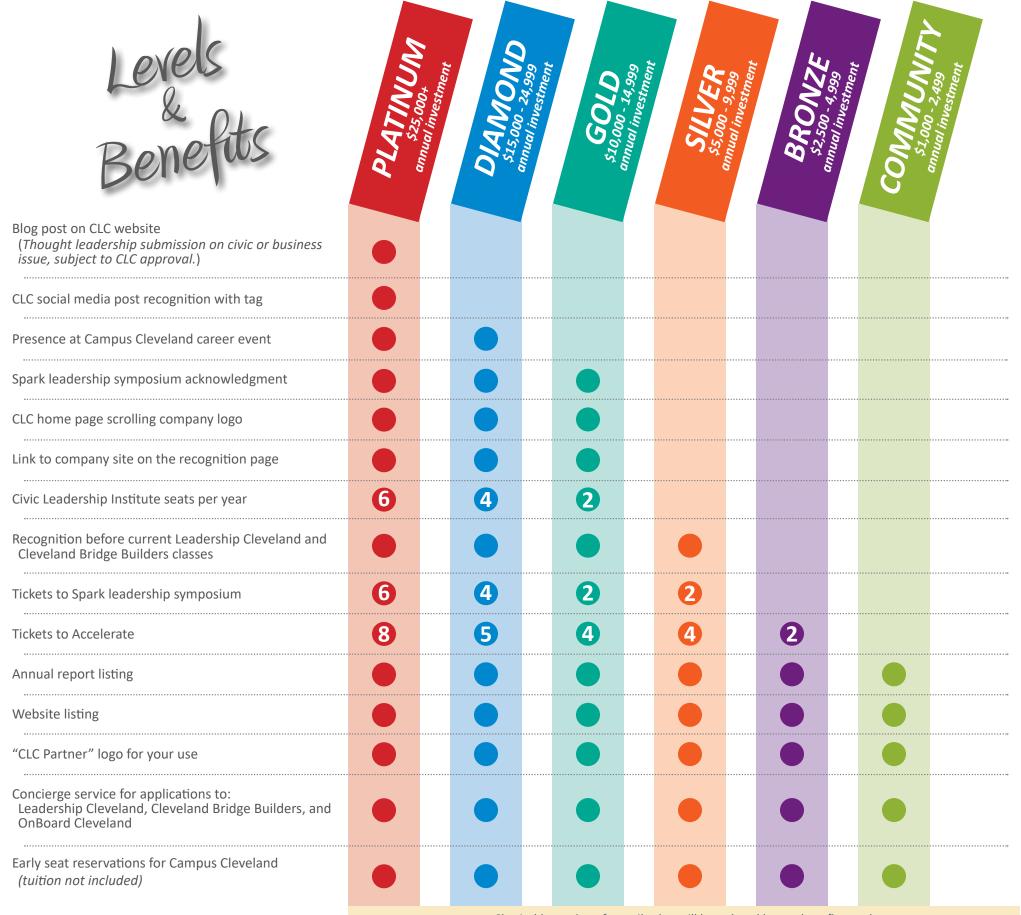

opportunities.

# **CORPORATE PARTNER PROGRAM 2022-2023**

YOU ARE INVITED TO BECOME A CORPORATE PARTNER OF CLEVELAND LEADERSHIP CENTER.

## Gain recognition and exposure

Elevate your company's profile across the community. Build brand awareness within our ever-growing alumni base (9,000+) of established and emerging leaders. Be seen as a forward-thinking civic supporter.

#### Create community impact

By supporting the Cleveland Leadership Center, you are investing in Cleveland's current and future leadership and creating a stronger, more vibrant Cleveland.

## Realize a return on your investment

The benefits you receive for your investment will provide you and your employees with unparalleled networking and foster a social, civic, and economic environment for your company to thrive.



Charitable portion of contribution will be reduced by any benefits used.

# **Multi-year Partnership**

Multi-year Partnership allows us to spend more time focused on our mission. Multi-year Partners receive an exclusive invitation to a special networking reception with CLC Board Members and leaders new to Cleveland.

Contact Michael E. Bennett at (216) 592-2426 or mbennett@cleveleads.org with questions or to learn more. Event sponsorship opportunities are also available.